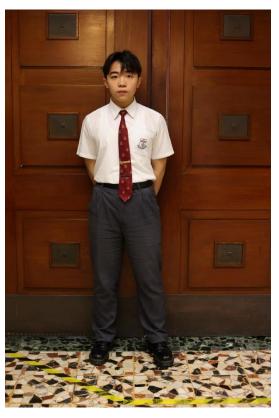

To recap, full summer school uniform consists of a pair of light grey trousers (traditional style and length) and a white short-sleeved shirt. The school badge, which is part of the uniform, should be sewn on the pocket on the left hand side of the shirt. **A school tie should be worn for S5 students**.

S5 Student