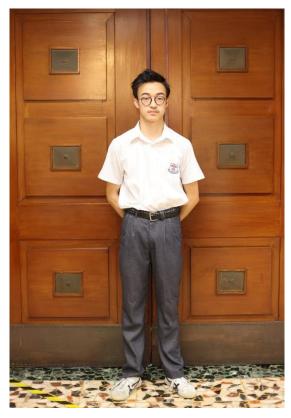

To recap, full summer school uniform consists of a pair of light grey trousers (traditional style and length) and a white short-sleeved shirt. The school badge, which is part of the uniform, should be sewn on the pocket on the left hand side of the shirt. **A school tie should be worn for S5 students**.