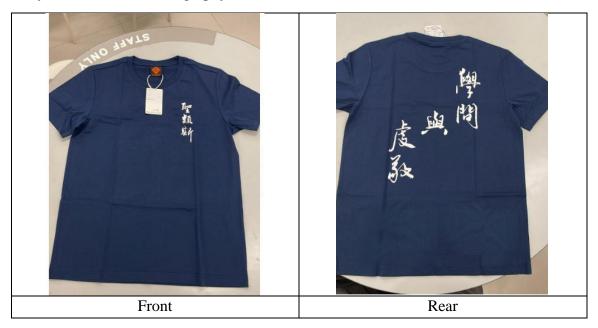

of school uniform on the following occasions, namely the Swimming Gala, Sports Days and Sports Induction Days. Besides these occasions, they are encouraged to wear the jersey during activities such as ball games during lunch breaks and after school.

Please return the reply slip together with the payment (if applicable) to your son's/ charge's class teacher by 20<sup>th</sup> September (Friday), 2024. The payment can be made by cash or a cheque payable to "The IMC of St. Louis School". The jerseys are expected to be distributed in October. Further announcements regarding the collection will be made in due course.

Thank you for your support.

Your faithfully,

(Mr. LUI Yiu Sun)

for Principal

#### **Attachment (Purchase of School Jersey)**

## Sample

# Navy Blue with white calligraphy



## Size Chart#

#### — How to choose the right size ? —

We have divided into 14 categories based on the averages body types and heights of Hong Kong people. You could refer to the chart below to select the most appropriate size according to your measurements. However, actual length and elasticity vary for different fabrics and textiles. You are most welcome to contact us for more information.



#Captured from the supplier's website.

|                                                                            |                            |                |               | }<                  |
|----------------------------------------------------------------------------|----------------------------|----------------|---------------|---------------------|
|