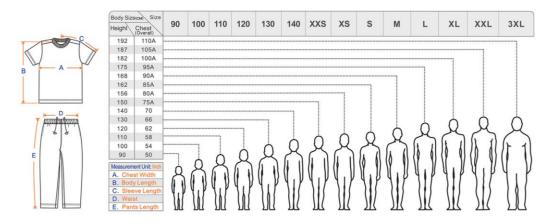

## Size Chart#

#### — How to choose the right size ? —

We have divided into 14 categories based on the averages body types and heights of Hong Kong people. You could refer to the chart below to select the most appropriate size according to your measurements. However, actual length and elasticity vary for different fabrics and textiles. You are most welcome to contact us for more information.

#Captured from the supplier's website.

|                                                                            |                            |                |               | }<                  |
|----------------------------------------------------------------------------|----------------------------|----------------|---------------|---------------------|
|                                                                            | Reply slip                 |                | Circu         | lar No. 060 (24-25) |
| Re: Purchase of School Jersey                                              |                            |                |               |                     |
| Dear Principal,                                                            |                            |                |               |                     |
| My son/charge                                                              |                            | (Nar           | ne) of(Class  | ss), No,            |
| ^□ would not like                                                          | e to purchase the          | school jersey. |               |                     |
| AD 1111 /                                                                  | 1 4 1                      | 1. 14          | 1             |                     |
| ^□ would like to purchase the school jersey and the details are as follow: |                            |                |               |                     |
|                                                                            | Size                       | Quantity       | Total (\$50@) |                     |
|                                                                            | XS                         |                |               |                     |
|                                                                            | S                          |                |               |                     |
|                                                                            | M                          |                |               |                     |
|                                                                            | L                          |                |               |                     |
|                                                                            | XL                         |                |               |                     |
|                                                                            | Total Amount:              | pcs            | HKD           |                     |
| ^Please check one.                                                         |                            |                |               |                     |
| Signature of Parent/Guardian :                                             |                            |                |               |                     |
|                                                                            | Name of Parent/Guardian :  |                |               |                     |
|                                                                            | Student's Mobile Number :  |                |               |                     |
|                                                                            | Emergency Contact Number : |                |               |                     |